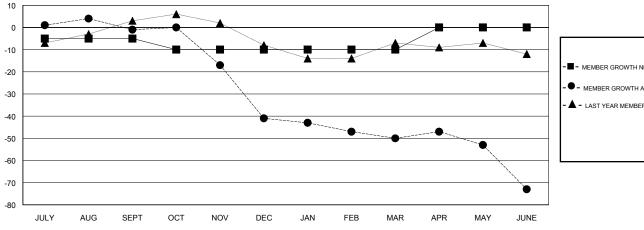

#### GOALS AND ACTUAL MEMBERS CUMULATIVE

| ■ ■ MEMBER GROWTH NET GOAL        |  |
|-----------------------------------|--|
| - ● - MEMBER GROWTH ACTUAL        |  |
| - ▲ - LAST YEAR MEMBERSHIP ACTUAL |  |
|                                   |  |
|                                   |  |
|                                   |  |